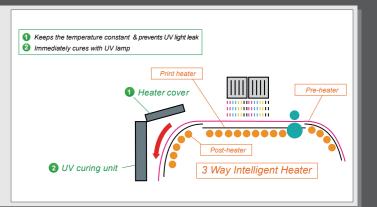

### Improved drying device for the colour reproduction fixability of ink

3 Way Intelligent Heater improves the colour reproduction and fixability of ink by heating the media to the proper temperature before, during and after printing. In combination with the 3 Way Intelligent Heater, the UV curing unit immediately cures the ink to be fixed.

#### Drying time eliminated by immediate print curing

When using Mimaki Solvent UV inks, fixation and curing is immediate, eliminating drying times. Immediately after printing, secondary processing, such as lamination can be performed, dramatically improving production times and efficiency.