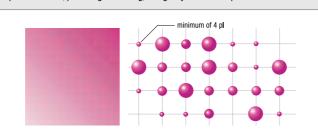

### High-speed print head

New, technically advanced printhead provides 4 picolitre minimum capability.

Two newly developed print heads with four rows of 320 nozzles per head are arranged in-line. The result is top quality, high speed printing.

### Variable ink dot technology

Depending on media or output density, the drop sizes of ink from the print head can be selected down to a minimum of 4 pico litres. Multidrop function provides three different drop sizes at once, producing fascinating, non-grainy and smooth print results.