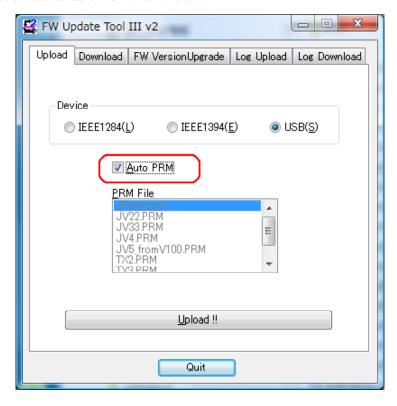

## **□New Function**

"Auto PRM" function is available from this version.

Auto PRM function is the function users can upload and download parameter without PRM file settings by PC. The product's firmware needs to be corresponded to the function.

#### ☐How to Use

In the case of the corresponding machine, check "Auto PRM" and click Upload/Download. PRM file cannot be selected. No change occurs in other operations.